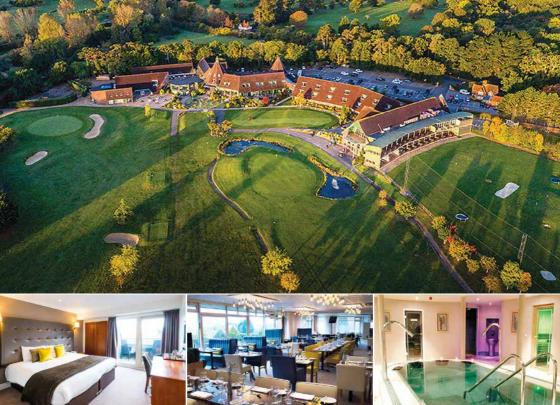

## **SOLD** Ufford Park Hotel Golf & Spa, Suffolk

An award winning hotel golf and spa complex set in historic parkland on the gateway to Suffolk's Heritage Coast.

- 90 bedroom 3 star hotel
- Restaurants, conference and function rooms
- Health club with indoor pool, hydro pool and treatment rooms
- 18 hole 6,312 yard (par 71) parkland golf course
- Two tier driving range
- Adventure golf course
- Activity track
- Freehold 48 ha (119 ac)
- Turnover c. £5,000,000
- EBITDA c. £850,000