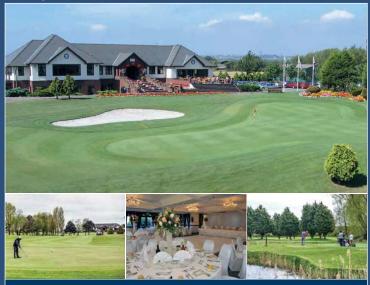

# SOLD Derllys Court Golf Club, Carmarthen

#### A gem of a golf course in South West Wales.

- 18 hole 5,824 yard (par 71) golf course
- Clubhouse 345 sq m (3,700 sq ft) with two apartments
- Practice facilities
- Greenkeeping complex
- Full complement of owned FF&E
- Freehold 48.5 hectares (120 acres)
- Established, profitable business
- c. 550 members

Sold for an undisclosed sum