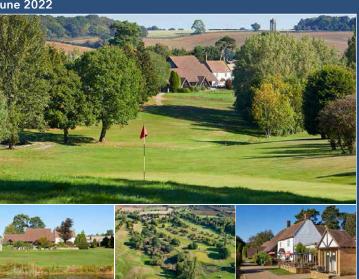

#### June 2022

# SOLD Farthingstone Hotel & Golf Course, Northamptonshire

A tranquil and secluded golf hotel enfolded deep in the Northamptonshire countryside

- 16 bedroom hotel
- Farmhouse clubhouse with 3 bed apartment
- Pro shop
- 18 hole 6,325 yard (par 70) parkland golf course
- Practice putting green
- 3 bedroom bungalow
- Greenkeepers' compound
- Freehold c. 40 hectares (100 acres)
- An established family business sold for the first time since opening in 1973

Sold for an undisclosed sum.

Contact: rriott MRICS 07900 67 20 45 mhaolf.com

Ben Allen BSc (Hons) MRICS 07887 80 44 30

benallen 17 Clifford Street London W1S 3RQ

Tel: +44 (0)20 7491 1555 www.hmhgolfandleisure.com