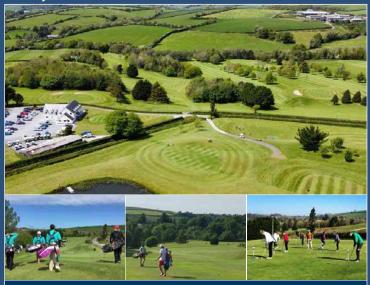

# **SOLD** Peterstone Lakes Golf Club, Wales

# A well established golf club situated between Newport and Cardiff.

- Bob Sandow designed 18 hole 6,600 yard (par 72) golf course
- 1,500 sq m (16,100 sq ft) clubhouse with function facilities
- Two practice areas
- Greenkeeping complex
- Block of amenity land
- Freehold 53 hectares (131 acres)

Sold for an undisclosed sum

Contact: Tom Marriott MRICS 07900 67 20 45 tom@hmgolf.com

Ben Allen BSc (Hons) MRICS 07887 80 44 30 ben@hmhgolf.com

17 Clifford Street London W1S 3RQ Tel: +44 (0)20 7491 1555 www.hmhgolfandleisure.com