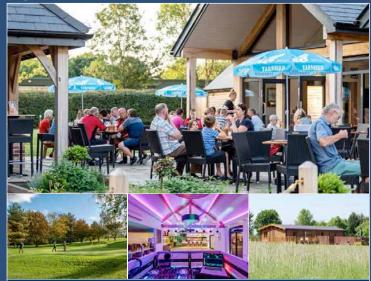

#### SOLD Fynn Valley Golf Club & Lodges, Suffolk

A recently redeveloped and highly profitable golf, lodge and event venue situated on the outskirts of Ipswich

- 27 hole golf course
- 21 bay floodlit golf driving range
- · Newly built oak frame clubhouse / event venue
- Ancillary clubhouse buildings
- 4 high quality lodges
- PP for additional lodge development · Established growing business
- 1,060 members
- A family entertainment venue of the highest quality

Sold via confidential placing for an undisclosed sum.