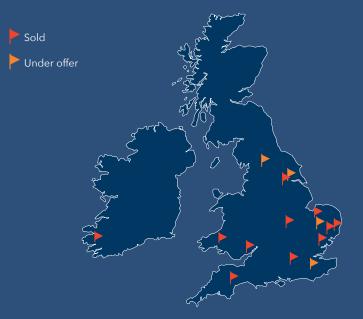

# The 2022 Golf Market - Exceptional results for HMH

HMH's exceptional track record and the ongoing diversity of buyers provide great encouragement for the market as we enter 2023.

2022 saw HMH once more confirm its market leading position in the niche golf agency sector. With 11 golf clubs / golf hotels sold during the year and sales agreed on a further 4 properties, our track record in delivering exceptional results for clients continued.