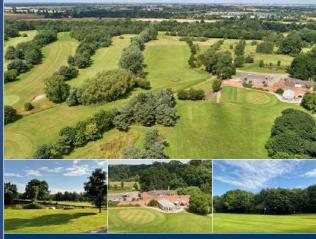

#### SOLD Oak Park Golf Club, Surrey

A closed 27 hole golf facility situated on the Surrey / Hampshire border

- 18 hole 6,318 yard (par 70) Woodland golf course
- 9 hole Village golf course
- 13 bay driving range

June 2022

- Practice putting and chipping greens
- 725 sq m (7,800 sq ft) clubhouse
- Greenkeeping building
- Freehold with vacant possession
- Sold for ongoing golf use

Sold via confidential placing for an undisclosed sum.

#### June 2022

Tel: +44 (0)20 7491 1555 www.hmhgolfandleisure.co