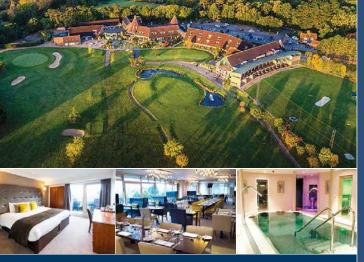

# **SOLD** Ufford Park Hotel Golf & Spa, Suffolk

An award winning hotel golf and spa complex set in historic parkland on the gateway to Suffolk's Heritage Coast.

- 90 bedroom 3 star hotel
- Restaurants, conference and function rooms Health club with indoor pool, hydro pool and
- treatment rooms • 18 hole 6,312 yard (par 71) parkland golf course
- Two tier driving range
- Adventure golf course
- Activity track
- Freehold 48 ha (119 ac)
- Turnover c. £5,000,000
- EBITDA c. £850,000

Sold via confidential placing for an undisclosed sum. Joint Agents: Savills