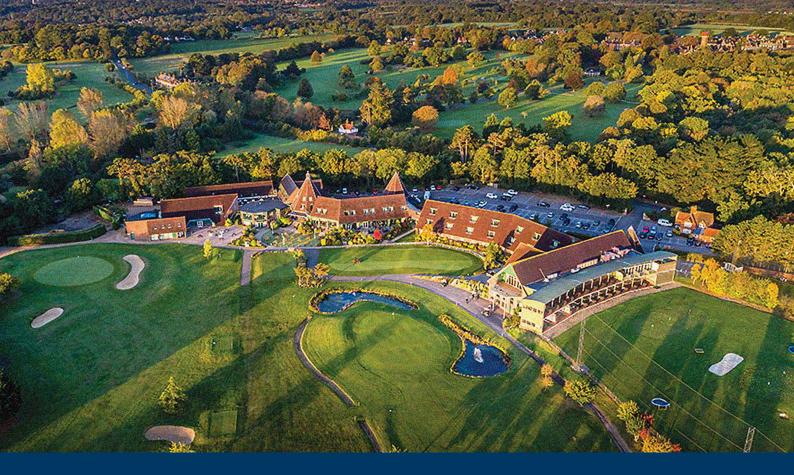

# The 2022 Golf Market - Exceptional results for HMH

HMH's exceptional track record and the ongoing diversity of buyers provide great encouragement for the market as we enter 2023.

2022 saw HMH once more confirm its market leading position in the niche golf agency sector. With 11 golf clubs / golf hotels sold during the year and sales agreed on a further 4 properties, our track record in delivering exceptional results for clients continued.

In a year where operators continued to benefit from the ongoing uptick in golf participation, demand from buyers was robust. Whilst rising costs and the general uncertain economic outlook will undoubtedly have an impact on operating margins during 2023, demand for golf properties appears to be unabated.