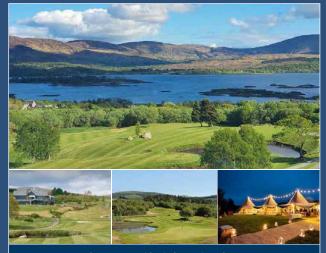

#### SOLD Ring of Kerry Golf Club, Ireland

One of the west coast of Ireland's most coveted golf courses.

- A visually stunning property overlooking Kenmare Bay
- 18 hole 6,718 yard (par 73) golf course designed by Eddie Hackett
- State of the art 850 sq m (9,150 sq ft) clubhouse
- Marquee wedding venue
- Practice area
- Practice putting green
- Established business • Freehold (49 hectares / 121 acres)

Sold via confidential placing for an undisclosed sum.

Contact: Tom Marriott MRICS 07900 67 20 45 tom@hmhgolf.com Ben Allen BSc (Hons) MRICS 07887 80 44 30

Tel: +44 (0)20 7491 1555 www.hmhgolfandleisure.c