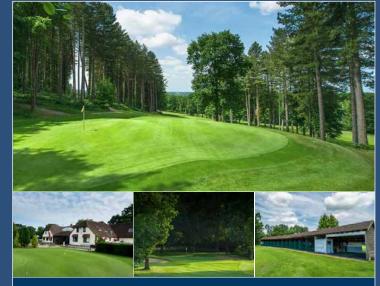

# **SOLD** Peterstone Lakes Golf Club, Wales

# A well established golf club situated between Newport and Cardiff.

- Bob Sandow designed 18 hole 6,600 yard (par 72) golf course
- 1,500 sq m (16,100 sq ft) clubhouse with function facilities
- Two practice areas
- Greenkeeping complex
- Block of amenity land
- Freehold 53 hectares (131 acres)

Sold for an undisclosed sum

Contact: Tom Marriott MRICS 07900 67 20 45 tom@hmgolf.com

Ben Allen BSc (Hons) MRICS 07887 80 44 30 ben@hmhgolf.com

17 Clifford Street London W1S 3RQ Tel: +44 (0)20 7491 1555 www.hmhgolfandleisure.com