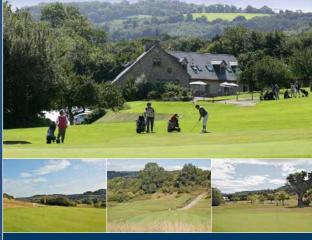

# SOLD Derllys Court Golf Club, Carmarthen

#### A gem of a golf course in South West Wales.

- 18 hole 5,824 yard (par 71) golf course
- Clubhouse 345 sq m (3,700 sq ft) with two apartments
- Practice facilities
- Greenkeeping complex
- Full complement of owned FF&E
- Freehold 48.5 hectares (120 acres)
- Established, profitable business
- c. 550 members

Sold for an undisclosed sum