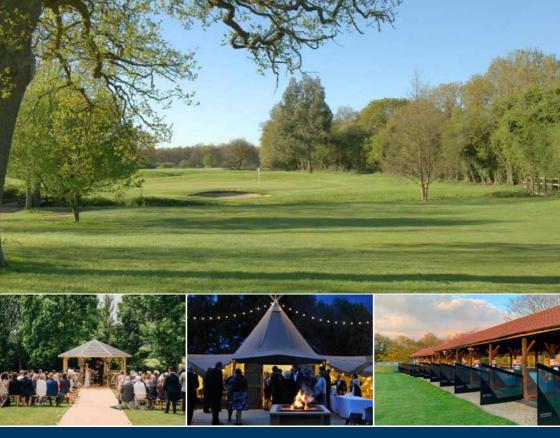

## A highly profitable golf and country club situated within the South Downs National Park

- 18 hole 5,815 yard (par 69) golf course
- 6 hole academy golf course
- 13 bay floodlit Toptracer golf range
- Substantial clubhouse with hotel bedrooms
- Tipi wedding venue
- Planning permission for 20 glamping pods
- Freehold
- Established, highly profitable business