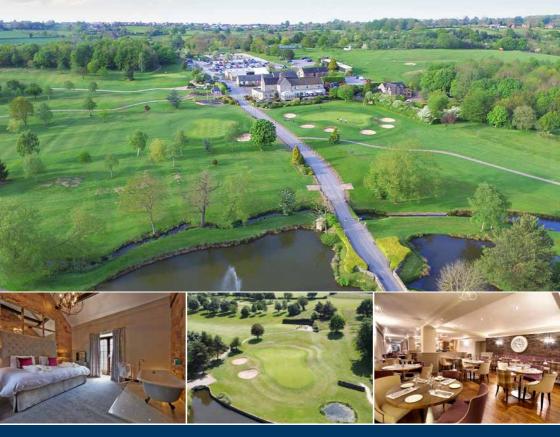

## **SOLD** Horsley Lodge, Derbyshire, DE21 5BL

A highly profitable, freehold, golf hotel and wedding / events venue situated in a popular golfing area close to Derby.

- Same family ownership since opening in 1988
- Freehold (64 hectares / 159 acres)
- 18 hole 6,544 yard Peter McEvoy designed golf course
- 10 bay floodlit golf driving range / practice facilities
- 14 ensuite bedrooms situated within the clubhouse and in two cottages
- Large clubhouse with extensive events / food and beverage space
- Typical Turnover c. £2,000,000
- Typical EBITDA c. £300,000
- Retirement sale