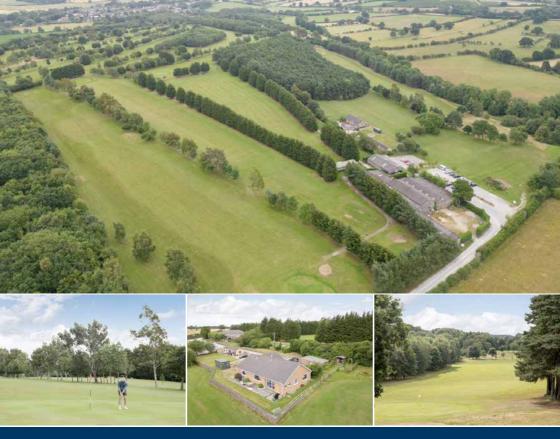

# **SOLD** Spofforth Golf Course / Manor Farm, Harrogate

## An impressive residential and leisure property principally operated as a pay & play golf course. Contact:

- Superbly located just south of Harrogate
- Great potential for commercialisation as a golf and leisure business
- Freehold 52.7 hectares (130 acres)
- 18 hole 6,176 yard (par 72) golf course (c. 1994)
- 6 bay driving range
- Clubhouse / café
- 1,167 sq m (12,564 sq ft) general purpose farm buildings (incl. greenkeeping facility)
- 4 bedroom bungalow set in its own grounds
- 1 bed studio apartment
- In the same family ownership since opening
- Suitable for a range of alternative uses (stpp)