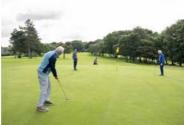

## On the instructions of Chesterfield Borough Council

- Tapton 18 hole 6,104 yard (par 72) parkland golf course (c. 1934)
- Dobbin Clough 9 hole 2,613 yard (par 34) golf course (c. 1987)
- 6 hole pitch & putt / footgolf course (c. 1970)
- 14 bay floodlit golf driving range
- Practice area
- Practice putting green
- Murray House a 627 sq m (6,749 sq ft) clubhouse
- Greenkeeping yard
- The Lodge (2 bed staff accom in need of full refurb)
- Typically 39,000 rounds per annum