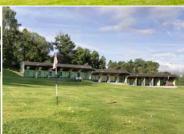

## On the instructions of Chesterfield Borough Council

- Tapton 18 hole 6,104 yard (par 72) parkland golf course (c. 1934)
- Dobbin Clough 9 hole 2,613 yard (par 34) golf course (c. 1987)
- 6 hole pitch & putt / footgolf course (c. 1970)
- 14 bay floodlit golf driving range
- Practice area
- Practice putting green
- Murray House a 627 sq m (6,749 sq ft) clubhouse
- Greenkeeping yard
- The Lodge (2 bed staff accom in need of full refurb)
- Typically 39,000 rounds per annum