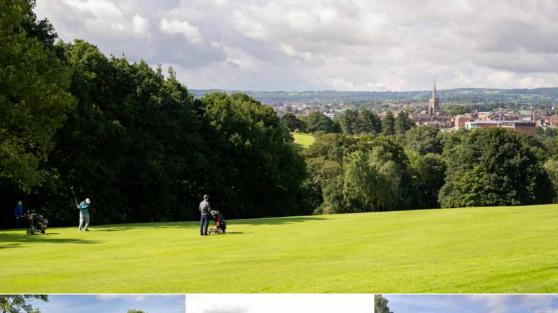

## On the instructions of Chesterfield Borough Council

- Tapton 18 hole 6,104 yard (par 72) parkland golf course (c. 1934)
- Dobbin Clough 9 hole 2,613 yard (par 34) golf course (c. 1987)
- 6 hole pitch & putt / footgolf course (c. 1970)
- 14 bay floodlit golf driving range
- Practice area
- Practice putting green
- Murray House a 627 sq m (6,749 sq ft) clubhouse
- Greenkeeping yard
- The Lodge (2 bed staff accom in need of full refurb)
- Typically 39,000 rounds per annum